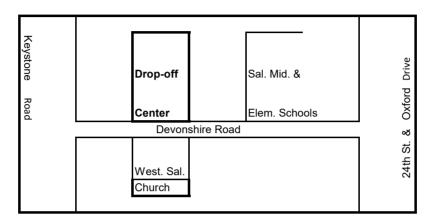

### **DEVONSHIRE DROP-OFF:**

Located on Devonshire Road, near the Elementary and Middle Schools Schools, across the street from Western Salisbury Jerusalem Church.