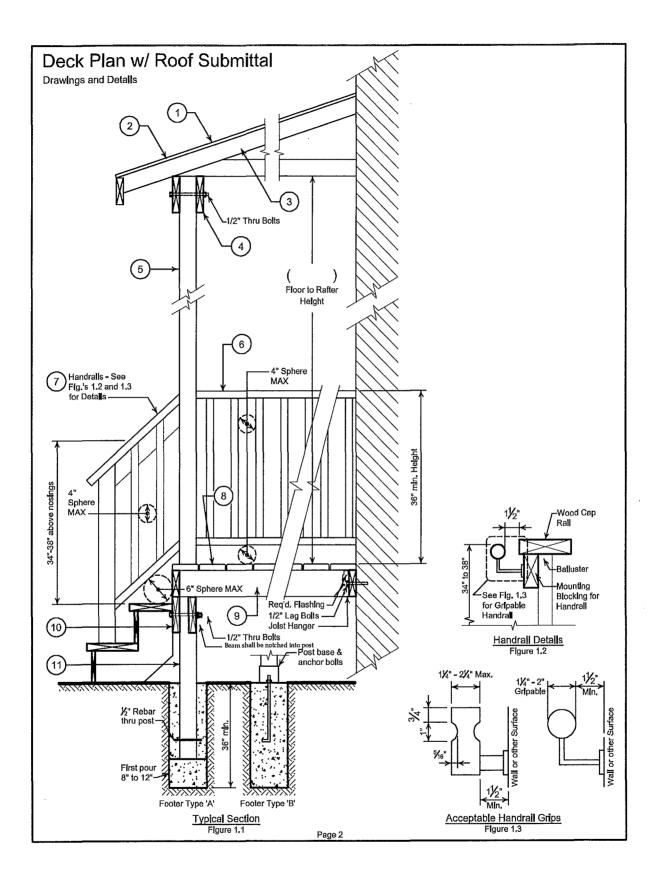

| <ul> <li>Deck Plan w/ Roof Submittal</li> <li>Provide Plans for Roof (looking down from above) and Plan of Deck, indicate Existing Structure, and New Construction. All drawings must include types, sizes and spans of all materials used such as Posts, Beams, Joists, Trusses and Rafters.</li> <li>See Drawings and Details Figures 1.1, 1.2 and 1.3 for Item locations and additional information.</li> </ul> |                                                                                                                                                                                                      |
|--------------------------------------------------------------------------------------------------------------------------------------------------------------------------------------------------------------------------------------------------------------------------------------------------------------------------------------------------------------------------------------------------------------------|------------------------------------------------------------------------------------------------------------------------------------------------------------------------------------------------------|
| Roof Type:         • Select one: ShedGableHipOther         Roof Size (overall dimensions):         • Length:Width:         1       Roof Covering:         • Type:                                                                                                                                                                                                                                                  | Deck Size (overall dimensions):         • All Fasteners MUST be exterior grade.         • Length:                                                                                                    |
| Stairs (where applicable):<br>• No. of Treads (9" min.):<br>• No. Risers (8¼" max.):<br>• Min. 4" high toe Kick.<br>(7) Handrail:<br>• Constructed so no opening will allow 4"<br>sphere to pass thru.<br>• See Figure 1.2 for Acceptable Handrall Details<br>* See note<br>Page 1                                                                                                                                 | <ul> <li>Note:</li> <li>Handrail assemblies and guards<br/>shall be able to resist a single<br/>concentrated load of 200lbs.<br/>applied in any direction at any point<br/>along the top.</li> </ul> |